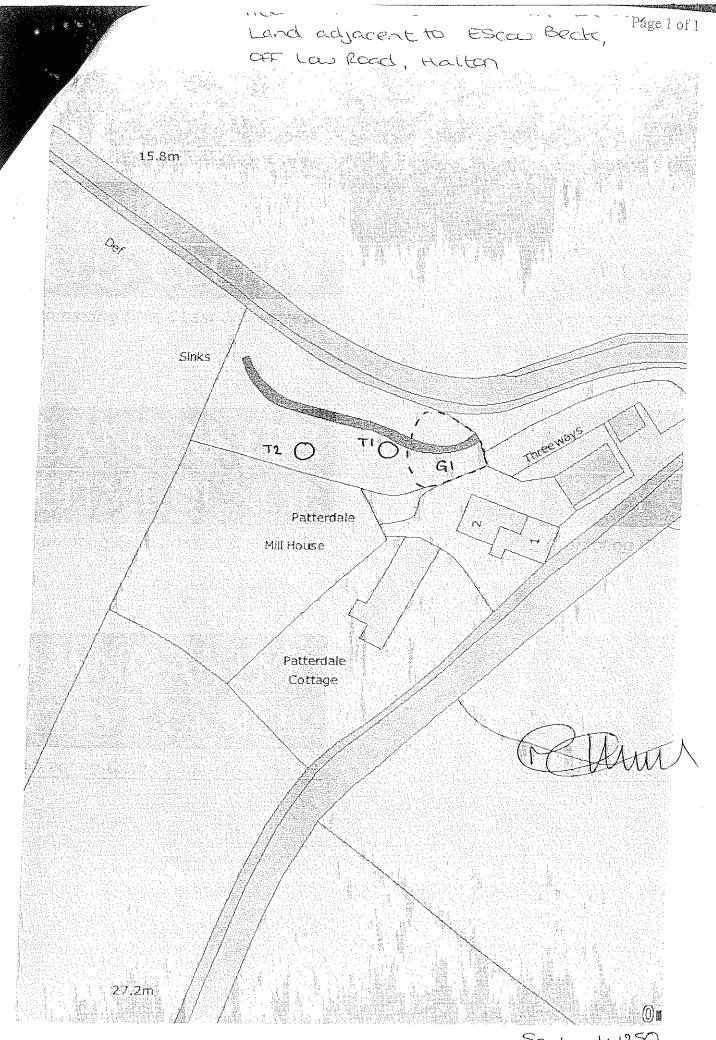

### CITY COUNCIL OF LANCASTER TREE PRESERVATION ORDER NO. 472 (2010)

I hereby carify that this is a line copy of the original order.

A.M. Kerching \$ 16/6

RELATING TO TREES LOCATED AT

LAND ADJACENT TO ESCOW BECK OFF LOW ROAD HALTON

## Trees specified individually

(encircled in black on the map)

Reference on map

Description

Situation

T1 and T2

Oak

Land Adjacent to Escow Beck

off Low Road Halton

Trees specified by reference to an area

(within a dotted black line on the map)

Reference on map

Description

Situation

Groups of trees

(within a broken black line on the map)

Reference on map

Description

Situation

(including number of

trees in the group)

G1

4x Hawthorn

Land Adjacent to Escow Beck

off Low Road Halton

Woodlands

(within a continuous black line on the map)

Reference on map

Description

Situation

Scale 1: 1250